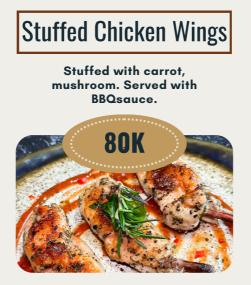

Caesar Salad

Grilled chicken slice, crispy bacon, croutons, parmesan, baby romaine with anchovies cream dressing and bread



Fried eggplant, brocolli, onion, carrot.



With parmesan cheese







Deep fried squid with tempura butter





8 pcs Tuna spicy, avocado, tanuki, sweet soy



GOK Salmon fried sushi

Deep fried salmon, avocado sushi







BBQ sauce, mozzarella, beef ham, salami, sausage



Squid, Tuna, Shrimp









ham and cheese Serve with sauteed vegetable and fries





**Fettuccine Carbonara** 

Ham, mushrooms, onion, serve with parmesan cheese on the side.



Philly cheesesteak

Sliced beef tenderloin, caramelized onion, lettuce, red capsicum, toasted bread, serve cheese sauce.



Deep fried snapper, lettuce, pickle, onion with tartar sauce, and fries.







## Serves for two

## Nirvana Smoke BBQ Platter

Pork ribs, beef tender, chicken, pork belly, cheese sauce, salad, garlic bread. Gravy, hot, and bbq sauce.





Grilled squid, tuna, 5 pcs prawn, veggie, wedges. sweet chili sauce, serve with garlic butter sauce.

\*all prices are in thousand Rupiah and subject to 17% Government Tax and Service





## Beer

| BINTANG              | <b>40K</b>  |
|----------------------|-------------|
|