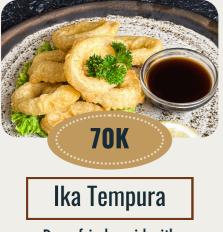

Caesar Salad

Grilled chicken slice, crispy bacon, croutons, parmesan, baby romaine with anchovies cream dressing and bread

Fried eggplant, brocolli, onion, carrot.

With parmesan cheese

Deep fried squid with tempura butter