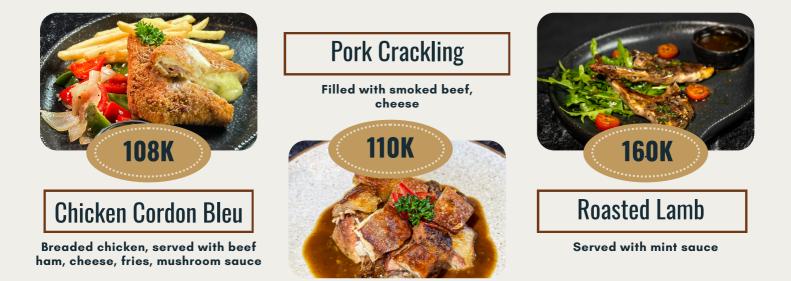

**Fettuccine Carbonara** 

Ham, mushrooms, onion, serve with parmesan cheese on the side.

Philly cheesesteak

Sliced beef tenderloin, caramelized onion, lettuce, red capsicum, toasted bread, serve cheese sauce.