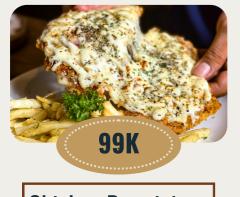

Caesar Salad

Grilled chicken slice, crispy bacon, croutons, parmesan, baby romaine with anchovies cream dressing and bread



Fried eggplant, brocolli, onion, carrot.



With parmesan cheese







Deep fried squid with tempura butter





8 pcs Tuna spicy, avocado, tanuki, sweet soy



GOK Salmon fried sushi

Deep fried salmon, avocado sushi







BBQ sauce, mozzarella, beef ham, salami, sausage



Squid, Tuna, Shrimp









ham and cheese Serve with sauteed vegetable and fries





**Fettuccine Carbonara** 

Ham, mushrooms, onion, serve with parmesan cheese on the side.



Philly cheesesteak

Sliced beef tenderloin, caramelized onion, lettuce, red capsicum, toasted bread, serve cheese sauce.



Deep fried snapper, lettuce, pickle, onion with tartar sauce, and fries.







## Serves for two

## Nirvana Smoke BBQ Platter

Pork ribs, beef tender, chicken, pork belly, cheese sauce, salad, garlic bread. Gravy, hot, and bbq sauce.





Grilled squid, tuna, 5 pcs prawn, veggie, wedges. sweet chili sauce, serve with garlic butter sauce.

\*all prices are in thousand Rupiah and subject to 17% Government Tax and Service





## Beer

| BINTANG              | <b>40K</b>  |
|----------------------|-------------|
| B