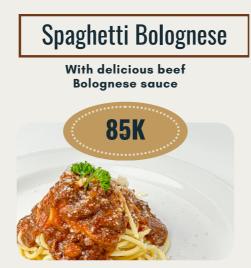

Caesar Salad

Grilled chicken slice, crispy bacon, croutons, parmesan, baby romaine with anchovies cream dressing and bread



Fried eggplant, brocolli, onion, carrot.



With parmesan cheese







Deep fried squid with tempura butter





8 pcs Tuna spicy, avocado, tanuki, sweet soy



GOK Salmon fried sushi

Deep fried salmon, avocado sushi







BBQ sauce, mozzarella, beef ham, salami, sausage



Squid, Tuna, Shrimp









ham and cheese Serve with sauteed vegetable and fries





**Fettuccine Carbonara** 

Ham, mushrooms, onion, serve with parmesan cheese on the side.



Philly cheesesteak

Sliced beef tenderloin, caramelized onion, lettuce, red capsicum, toasted bread, serve cheese sauce.



Deep fried snapper, lettuce, pickle, onion with tartar sauce, and fries.







## Serves for two

## Nirvana Smoke BBQ Platter

Pork ribs, beef tender, chicken, pork belly, cheese sauce, salad, garlic bread. Gravy, hot, and bbq sauce.





Grilled squid, tuna, 5 pcs prawn, veggie, wedges. sweet chili sauce, serve with garlic butter sauce.

\*all prices are in thousand Rupiah and subject to 17% Government Tax and Service





## Beer

| BINTANG              | <b>40K</b>  |
|----------------------|-------------|
| BINTANG CRYSTAL      | <b>42</b> K |
| BINTANG RADLER LEMON