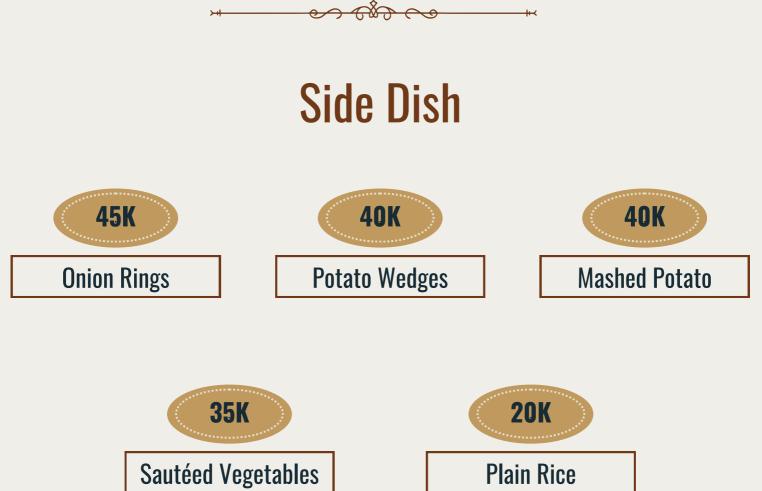

o sushi







BBQ sauce, mozzarella, beef ham, salami, sausage



Squid, Tuna, Shrimp









ham and cheese Serve with sauteed vegetable and fries





**Fettuccine Carbonara** 

Ham, mushrooms, onion, serve with parmesan cheese on the side.



Philly cheesesteak

Sliced beef tenderloin, caramelized onion, lettuce, red capsicum, toasted bread, serve cheese sauce.



Deep fried snapper, lettuce, pickle, onion with tartar sauce, and fries.







## Serves for two

## Nirvana Smoke BBQ Platter

Pork ribs, beef tender, chicken, pork belly, cheese sauce, salad, garlic bread. Gravy, hot, and bbq sauce.





Grilled squid, tuna, 5 pcs prawn, veggie, wedges. sweet chili sauce, serve with garlic butter sauce.

\*all prices are in thousand Rupiah and subject to 17% Government Tax and Service





## Beer

| BINTANG              | <b>40K</b>  |
|----------------------|-------------|
| BINTANG CRYSTAL      | <b>42</b> K |
| BINTANG RADLER LEMON | <b>40K</b>  |
| HEINEKEN             | 50K         |
| CORONA               | 95K         |
| SAPPORO              | 95K         |

\*all prices are in thousand Rupiah and subject to 17% Government Tax and Service