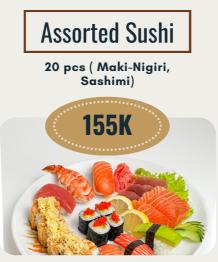

8 pcs Tuna spicy, avocado, tanuki, sweet soy

GOK Salmon fried sushi

Deep fried salmon, avocado sushi

BBQ sauce, mozzarella, beef ham, salami, sausage

Squid, Tuna, Shrimp

ham and cheese Serve with sauteed vegetable and fries