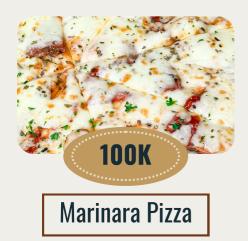

Caesar Salad

Grilled chicken slice, crispy bacon, croutons, parmesan, baby romaine with anchovies cream dressing and bread



Fried eggplant, brocolli, onion, carrot.



With parmesan cheese







Deep fried squid with tempura butter





8 pcs Tuna spicy, avocado, tanuki, sweet soy



GOK Salmon fried sushi

Deep fried salmon, avocado sushi







BBQ sauce, mozzarella, beef ham, salami, sausage



Squid, Tuna, Shrimp









ham and cheese Serve with sauteed vegetable and fries





**Fettuccine Carbonara** 

Ham, mushrooms, onion, serve with parmesan cheese on the side.



Philly cheesesteak

Sliced beef tenderloin, caramelized onion, lettuce, red capsicum, toasted bread, serve cheese sauce.



Deep fried snapper, lettuce, pickle, onion with tartar sauce, and fries.







## Serves for two

## Nirvana Smoke BBQ Platter

Pork ribs, beef tender, chicken, pork belly, cheese sauce, salad, garlic bread. Gravy, hot, and bbq sauce.





Grilled squid, tuna, 5 pcs prawn, veggie, wedges. sweet chili sauce, serve with garlic butter sauce.

\*all prices are in thousand Rupiah and subject to 17% Government Tax and Service





## Beer

| BINTANG              | <b>40K</b>  |
|--------------