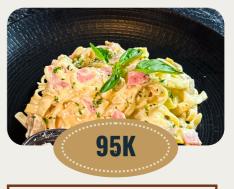

**Fettuccine Carbonara** 

Ham, mushrooms, onion, serve with parmesan cheese on the side.

Philly cheesesteak

Sliced beef tenderloin, caramelized onion, lettuce, red capsicum, toasted bread, serve cheese sauce.