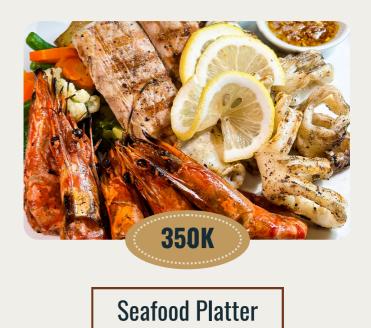

li, onion, carrot.



With parmesan cheese







Deep fried squid with tempura butter





8 pcs Tuna spicy, avocado, tanuki, sweet soy



GOK Salmon fried sushi

Deep fried salmon, avocado sushi







BBQ sauce, mozzarella, beef ham, salami, sausage



Squid, Tuna, Shrimp









ham and cheese Serve with sauteed vegetable and fries





**Fettuccine Carbonara** 

Ham, mushrooms, onion, serve with parmesan cheese on the side.



Philly cheesesteak

Sliced beef tenderloin, caramelized onion, lettuce, red capsicum, toasted bread, serve cheese sauce.



Deep fried snapper, lettuce, pickle, onion with tartar sauce, and fries.







## Serves for two

## Nirvana Smoke BBQ Platter

Pork ribs, beef tender, chicken, pork belly, cheese sauce, salad, garlic bread. Gravy, hot, and bbq sauce.





Grilled squid, tuna, 5 pcs prawn, veggie, wedges. sweet chili sauce, serve with garlic butter sauce.

\*all prices are in thousand Rupiah and subject to 17% Government Tax and Service





## Beer

| BINTANG              | <b>40K</b>  |
|----------------------|-------------|
| BINTANG CRYSTAL      | <b>42</b> K |
| BINTANG RADLER LEMON | <b>40K</b>  |
| HEINEKEN             | 50K         |
| CORONA               | 95K         |
| SAPPORO              | 95K         |

\*all prices are in thousand Rupiah and subject to 17% Government Tax and Service