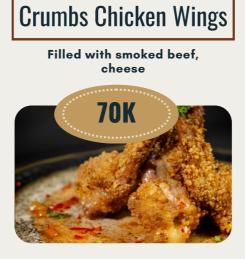

Caesar Salad

Grilled chicken slice, crispy bacon, croutons, parmesan, baby romaine with anchovies cream dressing and bread



Fried eggplant, brocolli, onion, carrot.



With parmesan cheese







Deep fried squid with tempura butter





8 pcs Tuna spicy, avocado, tanuki, sweet soy



GOK Salmon fried sushi

Deep fried salmon, avocado sushi







BBQ sauce, mozzarella, beef ham, salami, sausage



Squid, Tuna, Shrimp









ham and cheese Serve with sauteed vegetable and fries





**Fettuccine Carbonara** 

Ham, mushrooms, onion, serve with parmesan cheese on the side.



Philly cheesesteak

Sliced beef tenderloin, caramelized onion, lettuce, red capsicum, toasted bread, serve cheese sauce.



Deep fried snapper, lettuce, pickle, onion with tartar sauce, and fries.







## Serves for two

## Nirvana Smoke BBQ Platter

Pork ribs, beef tender, chicken, pork belly, cheese sauce, salad, garlic bread. Gravy, hot, and bbq sauce.





Grilled squid, tuna, 5 pcs prawn, veggie, wedges. sweet chili sauce, serve with garlic butter sauce.

\*all prices are in thousand Rupiah and subject to 17% Government Tax and Service





## Beer

| BINTANG              | <b>40K</b>  |
|----------------------|-------------|