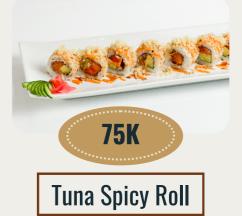

8 pcs Tuna spicy, avocado, tanuki, sweet soy

GOK Salmon fried sushi

Deep fried salmon, avocado sushi

BBQ sauce, mozzarella, beef ham, salami, sausage

Squid, Tuna, Shrimp

ham and cheese Serve with sauteed vegetable and fries