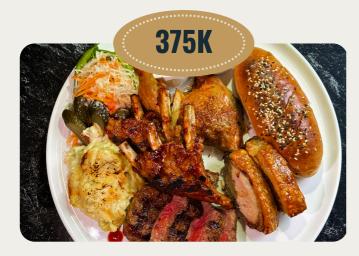

## Nirvana Smoke BBQ Platter

Pork ribs, beef tender, chicken, pork belly, cheese sauce, salad, garlic bread. Gravy, hot, and bbq sauce.

Grilled squid, tuna, 5 pcs prawn, veggie, wedges. sweet chili sauce, serve with garlic butter sauce.