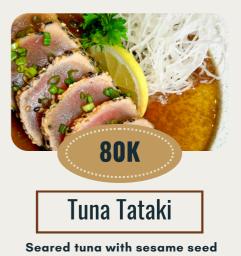

Caesar Salad

Grilled chicken slice, crispy bacon, croutons, parmesan, baby romaine with anchovies cream dressing and bread



Fried eggplant, brocolli, onion, carrot.



With parmesan cheese







Deep fried squid with tempura butter





8 pcs Tuna spicy, avocado, tanuki, sweet soy



GOK Salmon fried sushi

Deep fried salmon, avocado sushi







BBQ sauce, mozzarella, beef ham, salami, sausage



Squid, Tuna, Shrimp









ham and cheese Serve with sauteed vegetable and fries





**Fettuccine Carbonara** 

Ham, mushrooms, onion, serve with parmesan cheese on the side.



Philly cheesesteak

Sliced beef tenderloin, caramelized onion, lettuce, red capsicum, toasted bread, serve cheese sauce.



Deep fried snapper, lettuce, pickle, onion with tartar sauce, and fries.







## Serves for two

## Nirvana Smoke BBQ Platter

Pork ribs, beef tender, chicken, pork belly, cheese sauce, salad, garlic bread. Gravy, hot, and bbq sauce.





Grilled squid, tuna, 5 pcs prawn, veggie, wedges. sweet chili sauce, serve with garlic butter sauce.

\*all prices are in thousand Rupia