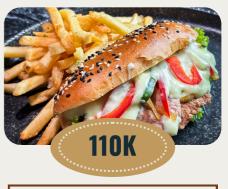

**Fettuccine Carbonara** 

Ham, mushrooms, onion, serve with parmesan cheese on the side.

Philly cheesesteak

Sliced beef tenderloin, caramelized onion, lettuce, red capsicum, toasted bread, serve cheese sauce.