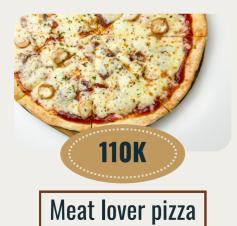

Caesar Salad

Grilled chicken slice, crispy bacon, croutons, parmesan, baby romaine with anchovies cream dressing and bread



Fried eggplant, brocolli, onion, carrot.



With parmesan cheese







Deep fried squid with tempura butter





8 pcs Tuna spicy, avocado, tanuki, sweet soy



GOK Salmon fried sushi

Deep fried salmon, avocado sushi







BBQ sauce, mozzarella, beef ham, salami, sausage



Squid, Tuna, Shrimp









ham and cheese Serve with sauteed vegetable and fries





**Fettuccine Carbonara** 

Ham, mushrooms, onion, serve with parmesan cheese on the side.



Philly cheesesteak

Sliced beef tenderloin, caramelized onion, lettuce, red capsicum, toasted bread, serve cheese sauce.



Deep fried snapper, lettuce, pickle, onion with tartar sauce, and fries.







## Serves for two

## Nirvana Smoke BBQ Platter

Pork ribs, beef tender, chicken, pork belly, cheese sauce, salad, garlic bread. Gravy, hot, and bbq sauce.





Grilled squid, tuna, 5 pcs prawn, veggie, wedges. sweet chili sauce, serve with garlic butter sauce.

\*all prices are in thousand Rupiah and subject to 17% Government Tax and Service





## Beer

|